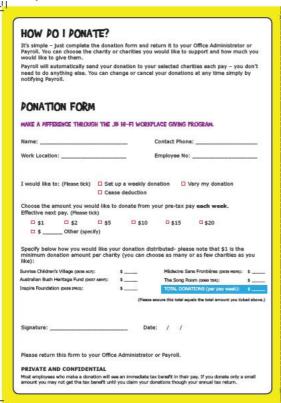

## **DIY Tool: Donation Form**

## Copy

| Option 1                                                                                                        | Option 2                                                                                                                                                                                      |
|-----------------------------------------------------------------------------------------------------------------|-----------------------------------------------------------------------------------------------------------------------------------------------------------------------------------------------|
| ☐ I would like to donate \$ <amount><br/>each pay, distributed equally across<br/>all charity partners</amount> | ☐ I would like to donate the amounts indicated below to the following charity partners each pay <charity 1=""> \$ <charity 2=""> \$ <charity 3=""> \$ Total: \$</charity></charity></charity> |

I understand that the above deduction will be made from my pay before tax is calculated and forwarded to my nominated charities.

<Insert signature and date line; form return/submission process and company's privacy policy>